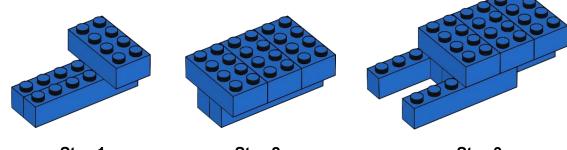

The green fruit-supporting device has 13 green 2x4 LEGO bricks, 2 green 2x2 LEGO bricks and 2 green 1x6 LEGO bricks:

Step 1

Step 2

The blue fruit-supporting device has 6 blue 2x4 LEGO bricks, 2 blue 2x2 LEGO bricks, 8 blue 1x6 LEGO bricks, 1 modified 2 x 2 with pins and axle hole and 1 gray corrugated pipe: