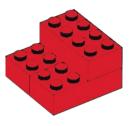

## CONNECTING THE WORLD FLOATING MARKET

Building instructions for the game field elements. Version: December 30 2022

WRO International Premium Partner

The red fruit-supporting device has 3 red 2x4 LEGO bricks, 2 red 2x2 LEGO bricks and 2 red 1x6 LEGO bricks: