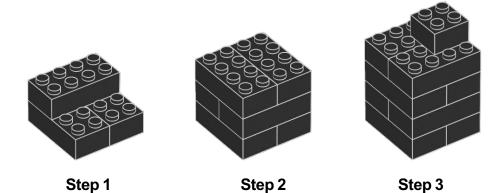

Step 1

Step 2

Step 3

Step 6

Step 7

The black fruit-supporting device has 10 black 2x4 LEGO bricks, 4 black 2x2 LEGO bricks, 5 black 1x6 LEGO technic bricks with holes and 1 modified 2 x 2 with pins and axle hole. The vertical 1x6 LEGO technic brick shown in step 8 is placed to support the upper part of the model without being attached to the rest of the model: