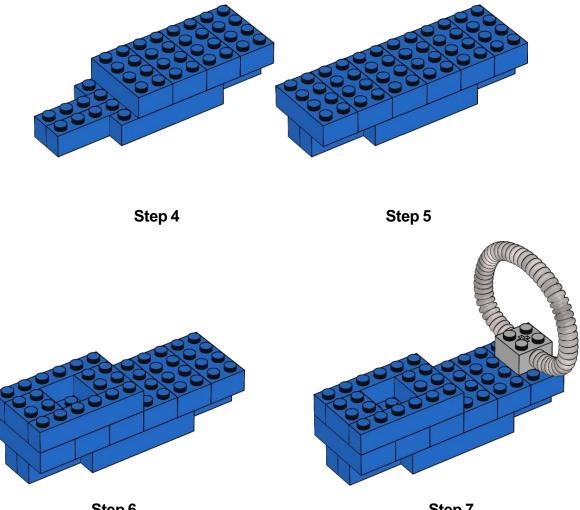

The green fruit-supporting device has 13 green 2x4 LEGO bricks, 2 green 2x2 LEGO bricks and 2 green 1x6 LEGO bricks:

Step 1

Step 2

The blue fruit-supporting device has 6 blue 2x4 LEGO bricks, 2 blue 2x2 LEGO bricks, 8 blue 1x6 LEGO bricks, 1 modified 2 x 2 with pins and axle hole and 1 gray corrugated pipe:

Step 1

Step 2

Step 3

Step 6

Step 7

The black fruit-supporting device has 10 black 2x4 LEGO bricks, 4 black 2x2 LEGO bricks, 5 black 1x6 LEGO technic bricks with holes and 1 modified 2 x 2 with pins and axle hole. The vertical 1x6 LEGO technic brick shown in step 8 is placed to support the upper part of the model without being attached to the rest of the model: