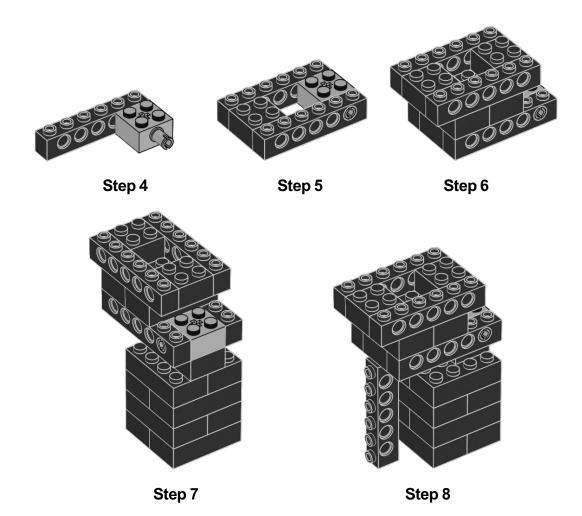

Step 1

Step 2

Step 3

Step 6

Step 7

The black fruit-supporting device has 10 black 2x4 LEGO bricks, 4 black 2x2 LEGO bricks, 5 black 1x6 LEGO technic bricks with holes and 1 modified 2 x 2 with pins and axle hole. The vertical 1x6 LEGO technic brick shown in step 8 is placed to support the upper part of the model without being attached to the rest of the model: