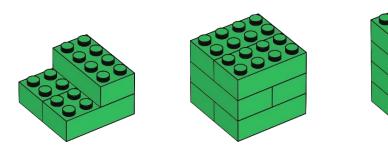

The green fruit-supporting device has 13 green 2x4 LEGO bricks, 2 green 2x2 LEGO bricks and 2 green 1x6 LEGO bricks:

Step 1

Step 2

The blue fruit-supporting device has 6 blue 2x4 LEGO bricks, 2 blue 2x2 LEGO bricks, 8 blue 1x6 LEGO bricks, 1 modified 2 x 2 with pins and axle hole and 1 gray corrugated pipe: