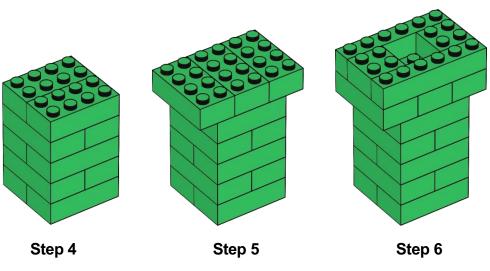

Step 1

Step 2

Step 3

Step 6

Step 7

The black fruit-supporting device has 10 black 2x4 LEGO bricks, 4 black 2x2 LEGO bricks, 5 black 1x6 LEGO technic bricks with holes and 1 modified 2 x 2 with pins and axle hole. The vertical 1x6 LEGO technic brick shown in step 8 is placed to support the upper part of the model without being attached to the rest of the model: