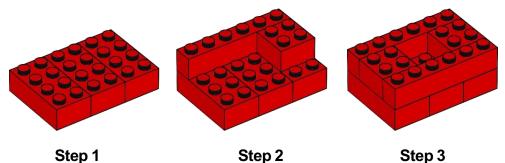

## CONNECTING THE WORLD FLOATING MARKET

Building instructions for the game field elements. Version: December 30 2022

WRO International Premium Partner

The red fruit-supporting device has 3 red 2x4 LEGO bricks, 2 red 2x2 LEGO bricks and 2 red 1x6 LEGO bricks: