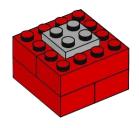

The fruit basket has 4 red 2x4 LEGO bricks and 1 light gray 2x2 LEGO plate:

Step 1

Step 2